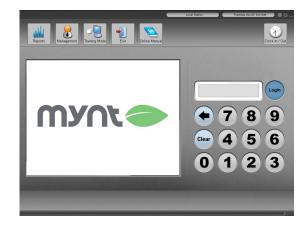

#### FEATURE RICH SOFTWARE

Mynt software was designed with the merchant in mind. Our software is easy to use and full of features to help your business run smoothly.

#### Features include:

- Table service with custom table layouts
- Custom add-ons and modifiers
- Highly customized tax rates
- Remote kitchen printing
- Gratuity and split checks
- Easy item editing
- Robust backend reporting
- Scale integration
- Multi-location HQ management & reporting
- Automated meal coursing
- Kitchen displays and digital menu boards
- Online ordering & reservations
- Gift & Loyalty integration
- Enhanced table service features
- Order and pay at the table
- Digital menu boards
- And more!