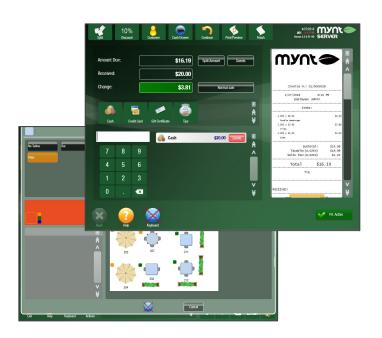

#### FEATURE RICH SOFTWARE

Mynt software was designed with the merchant in mind. Our software is easy to use and full of features to help your business run smoothly.

### **FEATURES**

Mynt Pro is perfect for your single location restaurant or retail establishment with 5 or fewer registers.

Features include:

- Table service with custom table layouts
- Custom add-ons and modifiers
- Highly customized tax rates
- Remote kitchen printing
- Gratuity and split checks
- Easy item editing
- Robust backend reporting
- Scale integration
- And more!