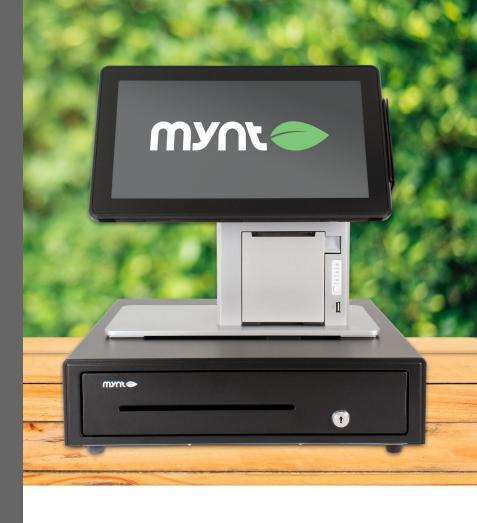

Perfect for establishments large or small, Mynt comes complete right out of the box!

## **EVERYTHING YOU NEED FOR YOUR POINT OF SALE**

Each Mynt System comes complete with:

- >> Mynt Pro Software
- >> Integrated MSR
- >> Integrated receipt printer
- >> Heavy duty cash drawer